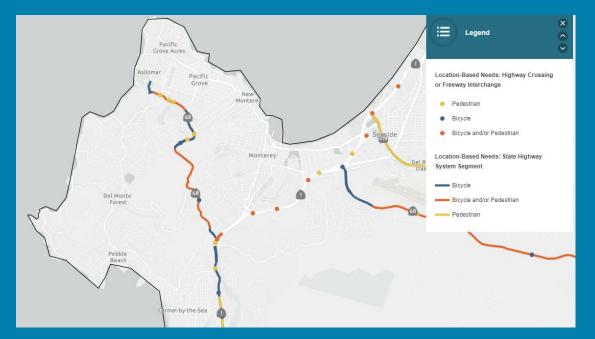

# **Pacific Grove Complete Streets**

- Active Transportation
  Plan Needs in Pacific
  Grove:
  - Pedestrian
  - Bicycle
  - Bicycle/Pedestrian

https://district-5-active-transportation-plan-caltrans. hub.arcgis.com/

# **Pacific Grove Planning Efforts**

Needs identified for all users