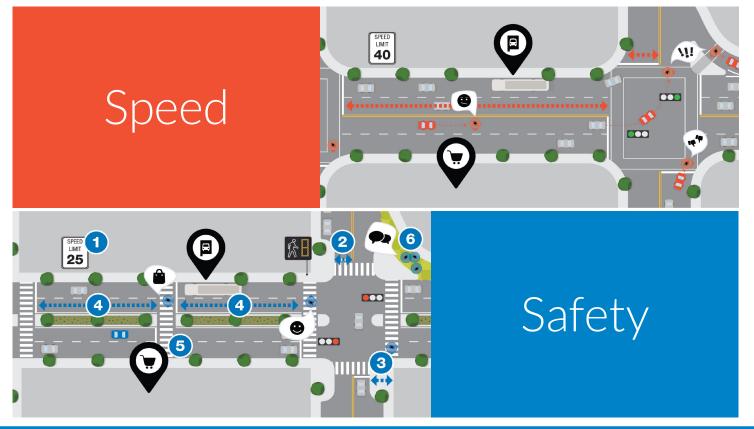

# **Speed of traffic and safety**

SPEED LIMIT 355

National Traffic Safety Board (2017) Reducing Speeding-Related Crashes Involving Passenger Vehicles. Available from: https://www.ntsb.gov/safety/safety-studies/Documents/SS1701.pdf