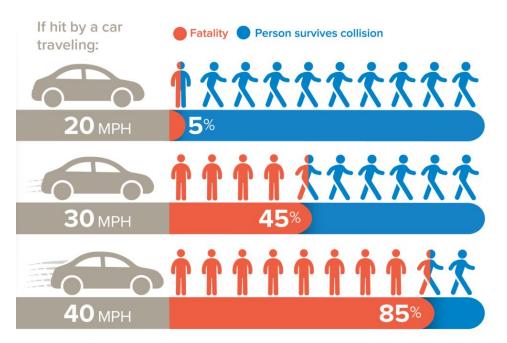

# **Speed of traffic and safety**

SPEED LIMIT 355

National Traffic Safety Board (2017) Reducing Speeding-Related Crashes Involving Passenger Vehicles. Available from: https://www.ntsb.gov/safety/safety-studies/Documents/SS1701.pdf