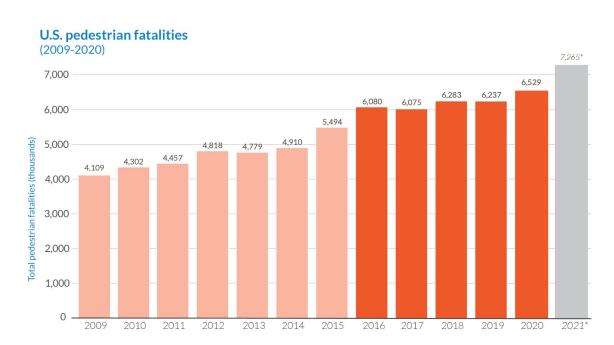

# Why? Safety

- **62% increase** in people struck and killed while walking between 2009-2020.
- **6,529 people** were struck and killed while walking in 2020
- Preliminary 2021 estimates suggest the **highest number** in 40 years.
- Black and Native Americans are significantly more likely to be killed.