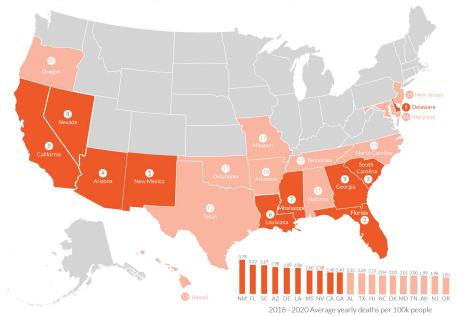

# **Most dangerous states**

Georgia

Alabama Texas Hawaii North Carolina Oklahoma Maryland Tennessee Arkansas

> New Jersey Oregon

#### **THE TOP 20** Most dangerous states for pedestrians (2016-2020)

#### ACTIVE AMERICA PEOPLE, OCETHE NATION