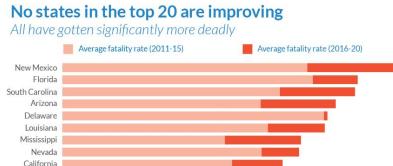

# **Most dangerous states**

Georgia

Alabama Texas Hawaii North Carolina Oklahoma Maryland Tennessee Arkansas

> New Jersey Oregon

#### **THE TOP 20** Most dangerous states for pedestrians (2016-2020)