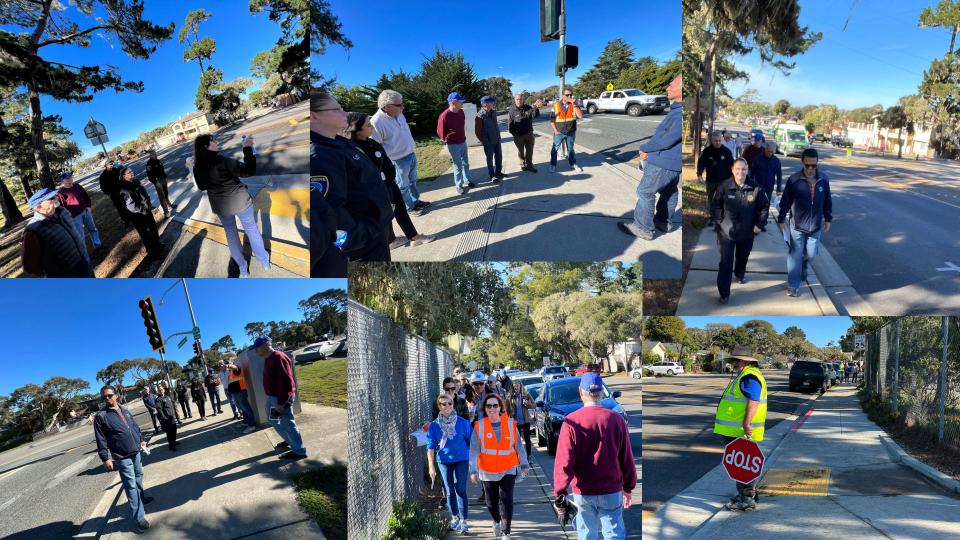

# Walk audit discussion

- How does it feel to walk in this area?
- Think about your own experience and put yourself in others' shoes
- What do you like best about this area? What do you want to preserve?
- What issues do you observe?
- What could be changed through Measure X?
- How does that fit your vision for the area?

## You can add comments to the maps

- Issues to address: **Blue** sticky notes
- Ideas and potential solutions: Lime green sticky notes
- Things you'd like to see preserved: Orange sticky notes

## What issues did you observe?